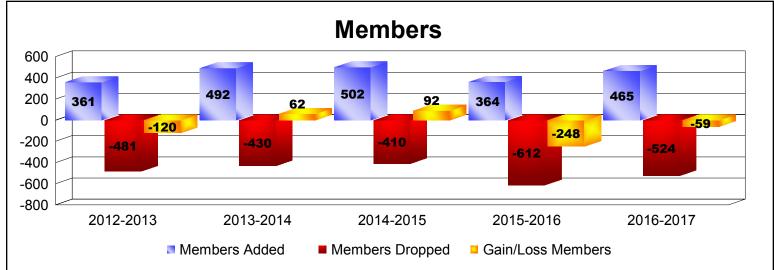

District 108 L

As of June 2017 Cumulative

| Year      | New<br>Clubs | Dropped<br>Clubs | Gain/<br>Loss<br>Clubs | New<br>Members | Charter<br>Members | Reinstate<br>Members | Transfer<br>Members | Total<br>Member<br>Added | Total<br>Members<br>Dropped | Gain/<br>Loss<br>Members |
|-----------|--------------|------------------|------------------------|----------------|--------------------|----------------------|---------------------|--------------------------|-----------------------------|--------------------------|
| 2012-2013 | 2            | -3               | -1                     | 245            | 64                 | 20                   | 32                  | 361                      | -481                        | -120                     |
| 2013-2014 | 3            | -2               | 1                      | 356            | 81                 | 12                   | 43                  | 492                      | -430                        | 62                       |
| 2014-2015 | 5            | -1               | 4                      | 338            | 122                | 18                   | 24                  | 502                      | -410                        | 92                       |
| 2015-2016 | 2            | -3               | -1                     | 250            | 49                 | 13                   | 52                  | 364                      | -612                        | -248                     |
| 2016-2017 | 4            | -5               | -1                     | 291            | 126                | 18                   | 30                  | 465                      | -524                        | -59                      |
| Average   | 3            | -3               | 0                      | 296            | 88                 | 16                   | 36                  | 437                      | -491                        | -55                      |