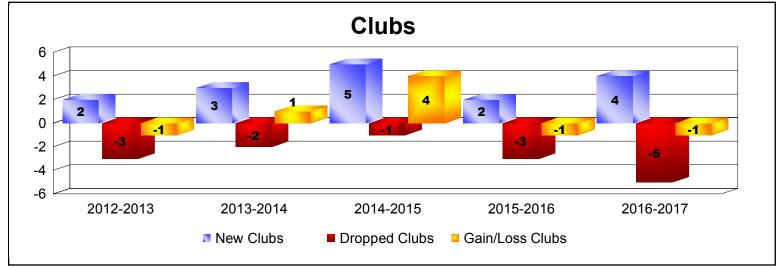

District 108 L

As of June 2017 Cumulative

| Year      | New<br>Clubs | Dropped<br>Clubs | Gain/<br>Loss<br>Clubs | New<br>Members | Charter<br>Members | Reinstate<br>Members | Transfer<br>Members | Total<br>Member<br>Added | Total<br>Members<br>Dropped | Gain/<br>Loss<br>Members |
|-----------|--------------|------------------|------------------------|----------------|--------------------|----------------------|---------------------|--------------------------|-----------------------------|--------------------------|
| 2012-2013 | 2            | -3               | -1                     | 245            | 64                 | 20                   | 32                  | 361                      | -481                        | -120                     |
| 2013-2014 | 3            | -2               | 1                      | 356            | 81                 | 12                   | 43                  | 492                      | -430                        | 62                       |
| 2014-2015 | 5            | -1               | 4                      | 338            | 122                | 18                   | 24                  | 502                      | -410                        | 92                       |
| 2015-2016 | 2            | -3               | -1                     | 250            | 49                 | 13                   | 52                  | 364                      | -612                        | -248                     |
| 2016-2017 | 4            | -5               | -1                     | 291            | 126                | 18                   | 30                  | 465                      | -524                        | -59                      |
| Average   | 3            | -3               | 0                      | 296            | 88                 | 16                   | 36                  | 437                      | -491                        | -55                      |